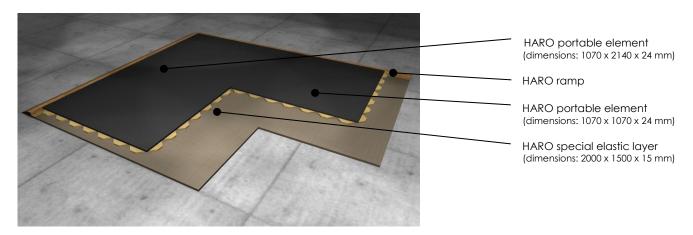

## **ROME Veneer**

Type: portable sports floor Usage: multi-purpose, athletics- and icearenas, futsal soccer, handball, volleyball

| Installation on an even sub-floor according to DIN 18202:<br>1997-04 chart 3, line 4                                                                                                                                                                                                                                                | Model Rome Veneer |
|-------------------------------------------------------------------------------------------------------------------------------------------------------------------------------------------------------------------------------------------------------------------------------------------------------------------------------------|-------------------|
| HARO special elastic layer laid out loosely, joints offset One side laminated with a polyester slip sheet                                                                                                                                                                                                                           | 15 mm             |
| HARO portable floor panels with patented interlocking system                                                                                                                                                                                                                                                                        |                   |
| <ul> <li>HARO plywood BFU 100, according to DIN 68705, part 3, factory-made CPL-coating</li> <li>load distribution squares made of plywood BFU 100 acc. to DIN 68705, part 3; dimensions 91,5 x 91,5 x 12 mm</li> <li>connection tongues along the perimeter made of plywood BFU 100, acc.</li> <li>To DIN 68705, part 3</li> </ul> | 24 mm             |
| HARO ramps made of plywood and special locking system to the portable floor panels (dimensions: 90 x 1070 mm)                                                                                                                                                                                                                       |                   |
| Construction height                                                                                                                                                                                                                                                                                                                 | 39 mm             |